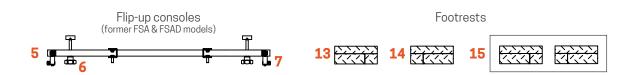

MERRITT SELECT SPARE PARTS (FORMERLY FSA/FSAD & LFC/LRC)

Rotating base (former FSAD & LRC models)

| ITEM | PART #    | DESCRIPTION                                                                              |             |
|------|-----------|------------------------------------------------------------------------------------------|-------------|
| 1    | 07.064.04 | Right-hand console-mounted armrest                                                       | →           |
| 2    | 07.064.02 | Left-hand console-mounted armrest                                                        | →           |
| 3    | 07.751.1  | Actimo seat slide with handle                                                            | →           |
| 4    | 07.718    | Fixed console carrier (frame only)                                                       | →           |
|      | 70.096    | Fixed console carrier assembly w/ carrier slide & console brackets                       | <b>&gt;</b> |
| 5    | 07.719    | Flip-up console carrier (frame only)                                                     | <b>&gt;</b> |
|      | 70.095    | Flip-up console carrier assembly w/ carrier slide, console brackets, knobs, & gas struts | <b>&gt;</b> |
| 6    | 07.116    | Console flip-up / tilt adjustment knob                                                   | <b>&gt;</b> |
| 7    | 70.231    | Gas strut for flip-up consoles                                                           | <b>&gt;</b> |
| 8    | 07.751    | Carrier slide with handle                                                                | <b>&gt;</b> |
| 9    | 70.706    | Flex tube kit w/ two (2) fittings & two (2) nuts                                         | ≯           |
| 10   | 07.126-01 | Friction brake handle assembly                                                           | →           |
| 11   | 70.143    | Pinlock brake handle assembly                                                            | <b>&gt;</b> |
| 12   | 07.537    | Pinlock rotator and flange assembly                                                      | →           |
|      | 07.538    | Friction brake rotator and flange assembly                                               | <b>&gt;</b> |
| 13   | 07.144    | Fixed right-hand footrest (hardware not included)                                        | <b>&gt;</b> |
| 14   | 07.143    | Fixed left-hand footrest (hardware not included)                                         | <b>&gt;</b> |
| 15   | 70.099    | Fixed footrest kit (includes left/right footrests, supports & hardware)                  | <b>&gt;</b> |