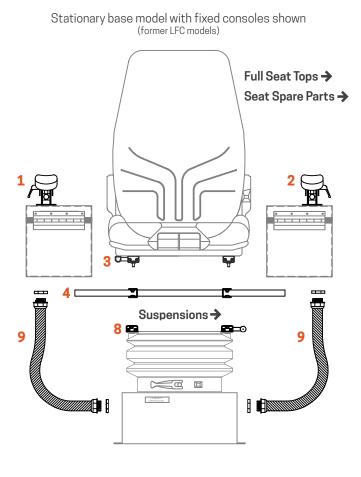

MERRITT SELECT SPARE PARTS (FORMERLY FSA/FSAD & LFC/LRC)

Rotating base (former FSAD & LRC models)

| ITEM | PART #    | DESCRIPTION                                                                              |             |
|------|-----------|------------------------------------------------------------------------------------------|-------------|
| 1    | 07.064.04 | Right-hand console-mounted armrest                                                       | →           |
| 2    | 07.064.02 | Left-hand console-mounted armrest                                                        | →           |
| 3    | 07.751.1  | Actimo seat slide with handle                                                            | →           |
| 4    | 07.718    | Fixed console carrier (frame only)                                                       | →           |
|      | 70.096    | Fixed console carrier assembly w/ carrier slide & console brackets                       | <b>&gt;</b> |
| 5    | 07.719    | Flip-up console carrier (frame only)                                                     | <b>&gt;</b> |
|      | 70.095    | Flip-up console carrier assembly w/ carrier slide, console brackets, knobs, & gas struts | <b>&gt;</b> |
| 6    | 07.116    | Console flip-up / tilt adjustment knob                                                   | <b>&gt;</b> |
| 7    | 70.231    | Gas strut for flip-up consoles                                                           | <b>&gt;</b> |
| 8    | 07.751    | Carrier slide with handle                                                                | <b>&gt;</b> |
| 9    | 70.706    | Flex tube kit w/ two (2) fittings & two (2) nuts                                         | ≯           |
| 10   | 07.126-01 | Friction brake handle assembly                                                           | →           |
| 11   | 70.143    | Pinlock brake handle assembly                                                            | <b>&gt;</b> |
| 12   | 07.537    | Pinlock rotator and flange assembly                                                      | →           |
|      | 07.538    | Friction brake rotator and flange assembly                                               | <b>&gt;</b> |
| 13   | 07.144    | Fixed right-hand footrest (hardware not included)                                        | <b>&gt;</b> |
| 14   | 07.143    | Fixed left-hand footrest (hardware not included)                                         | <b>&gt;</b> |
| 15   | 70.099    | Fixed footrest kit (includes left/right footrests, supports & hardware)                  | <b>&gt;</b> |