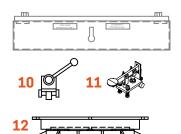

MERRITT SELECT SPARE PARTS (FORMERLY FSA/FSAD & LFC/LRC)

Rotating base (former FSAD & LRC models)

| ITEM | PART #    | DESCRIPTION                                                                              |             |
|------|-----------|------------------------------------------------------------------------------------------|-------------|
| 1    | 07.064.04 | Right-hand console-mounted armrest                                                       | →           |
| 2    | 07.064.02 | Left-hand console-mounted armrest                                                        | →           |
| 3    | 07.751.1  | Actimo seat slide with handle                                                            | →           |
| 4    | 07.718    | Fixed console carrier (frame only)                                                       | →           |
|      | 70.096    | Fixed console carrier assembly w/ carrier slide & console brackets                       | <b>&gt;</b> |
| 5    | 07.719    | Flip-up console carrier (frame only)                                                     | <b>&gt;</b> |
|      | 70.095    | Flip-up console carrier assembly w/ carrier slide, console brackets, knobs, & gas struts | <b>&gt;</b> |
| 6    | 07.116    | Console flip-up / tilt adjustment knob                                                   | <b>&gt;</b> |
| 7    | 70.231    | Gas strut for flip-up consoles                                                           | <b>&gt;</b> |
| 8    | 07.751    | Carrier slide with handle                                                                | <b>&gt;</b> |
| 9    | 70.706    | Flex tube kit w/ two (2) fittings & two (2) nuts                                         | ≯           |
| 10   | 07.126-01 | Friction brake handle assembly                                                           | →           |
| 11   | 70.143    | Pinlock brake handle assembly                                                            | <b>&gt;</b> |
| 12   | 07.537    | Pinlock rotator and flange assembly                                                      | →           |
|      | 07.538    | Friction brake rotator and flange assembly                                               | <b>&gt;</b> |
| 13   | 07.144    | Fixed right-hand footrest (hardware not included)                                        | <b>&gt;</b> |
| 14   | 07.143    | Fixed left-hand footrest (hardware not included)                                         | <b>&gt;</b> |
| 15   | 70.099    | Fixed footrest kit (includes left/right footrests, supports & hardware)                  | <b>&gt;</b> |