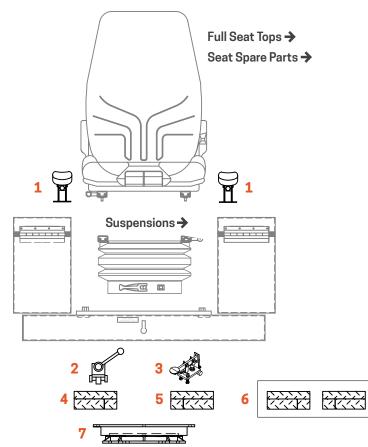

| ITEM | PART #    | DESCRIPTION                                                             |             |
|------|-----------|-------------------------------------------------------------------------|-------------|
| 1    | 07.609    | Standard console-mounted armrests                                       | <b>&gt;</b> |
| 2    | 07.126-01 | Friction brake handle assembly                                          | →           |
| 3    | 70.143    | Pinlock brake handle assembly                                           | <b>&gt;</b> |
| 4    | 07.144    | Fixed right-hand footrest (hardware not included)                       | <b>&gt;</b> |
| 5    | 07.143    | Fixed left-hand footrest (hardware not included)                        | <b>&gt;</b> |
| 6    | 70.099    | Fixed footrest kit (includes left/right footrests, supports & hardware) | <b>+</b>    |
| 7    | 07.537    | Pinlock rotator and flange assembly                                     | <b>&gt;</b> |
|      | 07.538    | Friction brake rotator and flange assembly                              | <b>&gt;</b> |