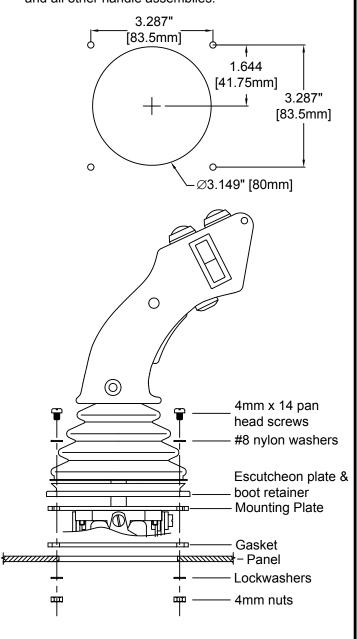

5 Hole Drop-In Mounting with 3.149"Ø (80mm) Center Hole and adapter plate.

The 3.149"Ø hole will accommodate Fighter Grips and all other handle assemblies.

J.R. MERRITT CONTROLS, INC.

Important: 1 and 2 axis Joysticks are supplied with deadman spring return of handles to neutral. Electronic deadman control is available for applications requested with maintained handle action. (Consult factory).