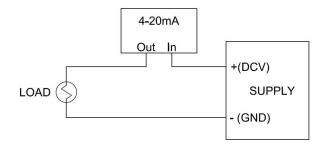

## **Description:**

The ESS420 transmits a current signal which is proportional to the joystick's handle position. In applications where a signal must be transmitted over a considerable distance and where electrical noise is a problem.

### **Technical Electrical:**

12-48 VDC Supply Voltage: Output Current Max: 22 mA

Load: 12V < 100 ohms

> 24V < 700 ohms 48V < 1800 ohms

Effective Oper. Angle: ±140

Temperature Range: -25C to +80C Adjustment Range: 2-22 mA