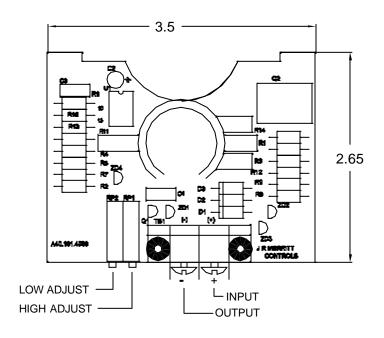

### **Technical Mechanical:**

.093 Fiberglass PCB with integrated

Command Potentiometer.

Termination: 2 Pole Terminal Block

Sealing: Urethane conformal coating standard Potentiometer Life: 1-2 Million or 10 million revolutions on