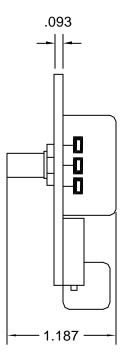

### **Technical Mechanical:**

.093 Fiberglass PCB with integrated

Command Potentiometer.

Termination: 2 Pole Terminal Block

Sealing: Urethane conformal coating standard Potentiometer Life: 1-2 Million or 10 million revolutions on