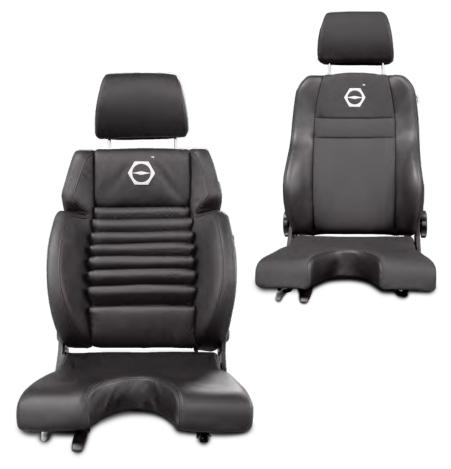

#### **CONTOURED DESIGN**

Features a full body contoured design for optimum back and lateral stability.

#### **BAFFLES\***

Incorporated into backrest to allow for increased airflow.

#### **ATTENTION TO DETAIL**

Comprised of premium materials and a high attention to detail.

#### **LUMBAR SUPPORT**

Mechanically controlled lower and upper lumbar support\* that adjusts the curvature & height of the backrest cushion.

#### **BACKREST RECLINE & COLLAPSE**

Features electric or mechanical 80° backrest recline and the ability to fold forward for transportation and service.

#### **HORIZONTAL SEAT SLIDE**

8 inches of horizontal forward and backward seat movement, as well as additional individual cushion adjustment.

# SEAT TYPES & OPTIONS

| UPHOLSTERY TYPE & FEATURES |                                   |                             |
|----------------------------|-----------------------------------|-----------------------------|
|                            | LEATHER Full leather with baffles | CLOTH Cloth with vinyl trim |
| LOWER LUMBAR ADJUSTMENT    | <b>✓</b>                          | <b>✓</b>                    |
| UPPER LUMBAR ADJUSTMENT    | <b>✓</b>                          | ×                           |
| BACKREST RECLINE           | Motorized                         | Mechanical                  |
| ADJUSTABLE SIDE SUPPORT    | <b>✓</b>                          | ×                           |
| BAFFLES / BACK RIDGES      | <b>✓</b>                          | ×                           |
| HEADREST                   | <b>✓</b>                          | <b>✓</b>                    |
| OPERATOR PRESENCE SWITCH   | <b>✓</b>                          | ×                           |
| HEATED SEAT                | <b>✓</b>                          | ×                           |