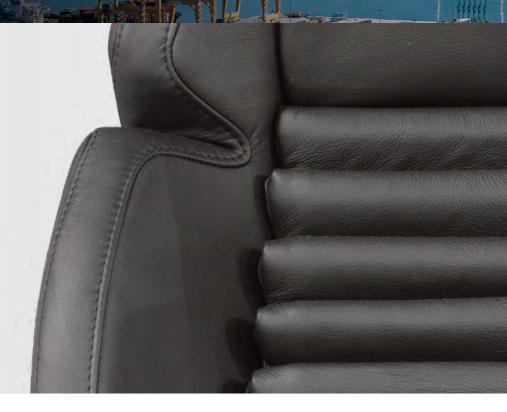

#### **BAFFLES\***

Incorporated into backrest to allow for increased airflow.

#### **ATTENTION TO DETAIL**

Comprised of premium materials and a high attention to detail.