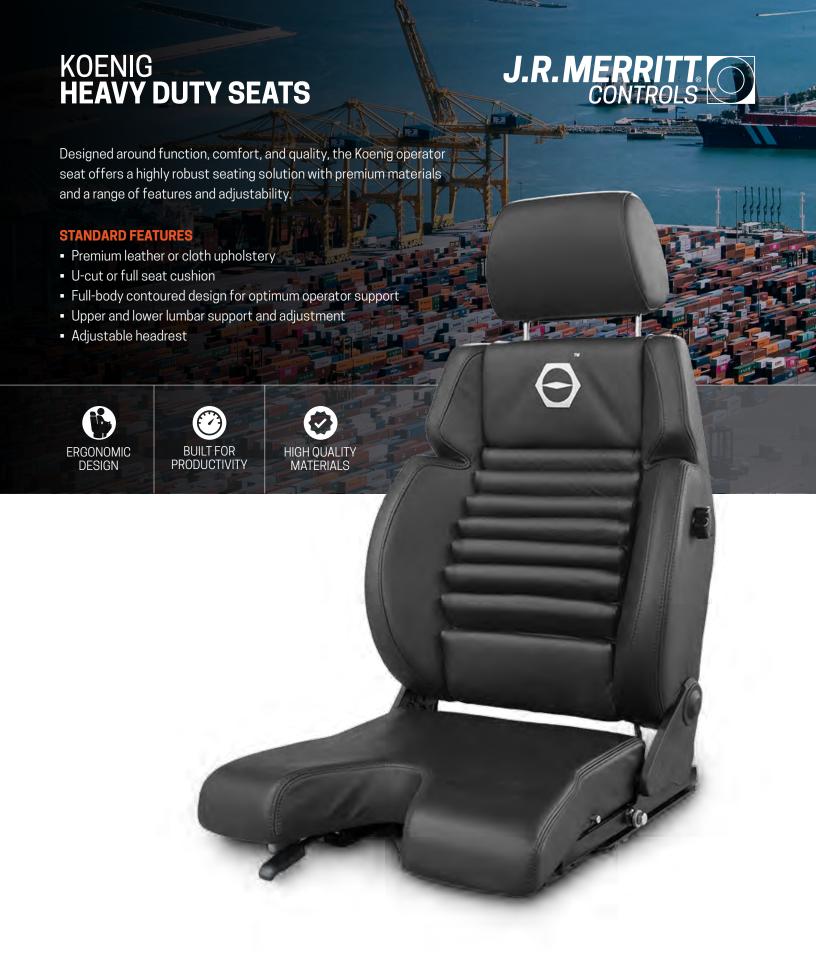

## **FEATURES**

#### **CONTOURED DESIGN**

Features a full body contoured design for optimum back and lateral stability.

#### **BAFFLES\***

Incorporated into backrest to allow for increased airflow.

#### **ATTENTION TO DETAIL**

Comprised of premium materials and a high attention to detail.

#### **LUMBAR SUPPORT**

Mechanically controlled lower and upper lumbar support\* that adjusts the curvature & height of the backrest cushion.

#### **BACKREST RECLINE & COLLAPSE**

Features electric or mechanical 80° backrest recline and the ability to fold forward for transportation and service.

#### **HORIZONTAL SEAT SLIDE**

8 inches of horizontal forward and backward seat movement, as well as additional individual cushion adjustment.