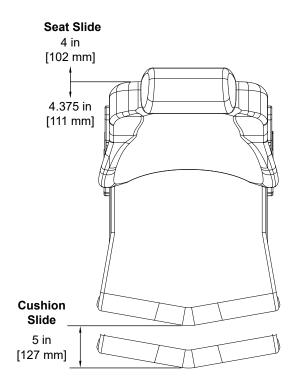

#### **HORIZONTAL SEAT SLIDE**

8 inches of horizontal forward and backward seat movement, as well as additional individual cushion adjustment.