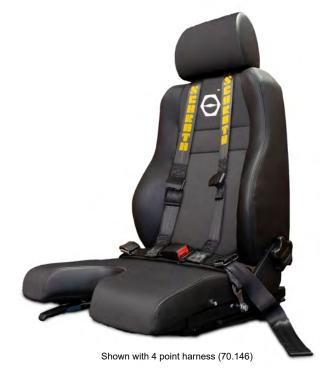

</b>                          | ×                           |
| HEADREST                   | <b>✓</b>                          | <b>✓</b>                    |
| OPERATOR PRESENCE SWITCH   | <b>✓</b>                          | ×                           |
| HEATED SEAT                | <b>✓</b>                          | ×                           |

## **SEAT TYPES & OPTIONS**



## **SEAT CUSHION TYPE**

#### **U-CUT**

Increased line of site for applications where operator is required to look down



#### **FULL**

Offers optimal operator comfort for typical applications



## **ACCESSORIES**



### **ARMREST (LEFT-HAND)**

**PART #:** 70.452



#### **LAP SEAT BELT**

**PART #:** 70.477



## **ARMREST (RIGHT-HAND)**

**PART #:** 70.505



### **4 POINT HARNESS**

**PART #:** 70.146