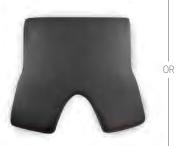

## **SEAT CUSHION TYPE**

#### **U-CUT**

Increased line of site for applications where operator is required to look down