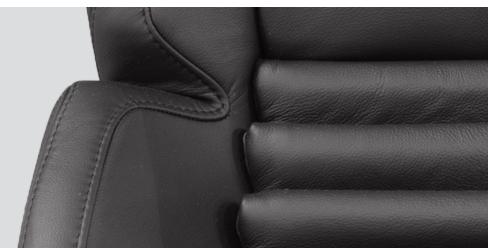

### **BAFFLES**

Incorporated into backrest to allow for increased airflow. \*Exclusive to leather Koenig seat model.

### **ATTENTION TO DETAIL**

Incorporated into backrest to allow for increased airflow. \*Exclusive to leather Koenig seat model.