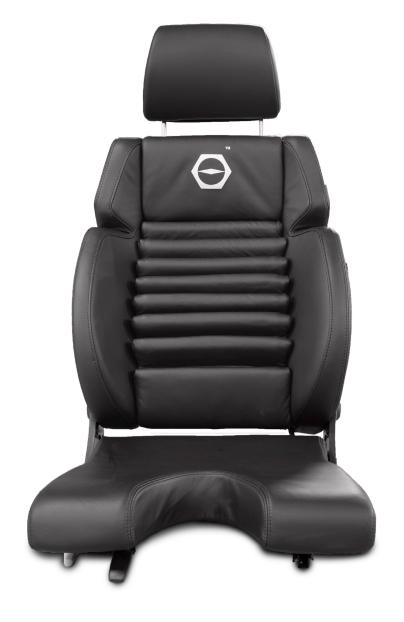

### **BACKREST RECLINE & COLLAPSE**

Features electric or mechanical 80° backrest recline & the ability to fold forward for transportation and service.

### **HORIZONTAL SEAT SLIDE**

8" of horizontal forward & backward seat movement independent of the system's consoles.

### **LUMBAR SUPPORT**

Mechanically controlled lower & upper lumbar support\* that adjusts the curvature & height of the backrest cushion.

### **SEAT CUSHION DEPTH**

Adjusts forward & backward.

### **BAFFLES**

Incorporated into backrest to allow for increased airflow. \*Exclusive to leather Koenig seat model.

# **SEAT TYPES & OPTIONS**

| UPHOLSTERY TYPE & FEATURES |                                          |                             |
|----------------------------|------------------------------------------|-----------------------------|
|                            | <b>LEATHER</b> Full leather with baffles | CLOTH Cloth with vinyl trim |
| LOWER LUMBAR ADJUSTMENT    | <b>✓</b>                                 | <b>✓</b>                    |
| UPPER LUMBAR ADJUSTMENT    | <b>✓</b>                                 | ×                           |
| BACKREST RECLINE           | Motorized                                | Mechanical                  |
| ADJUSTABLE SIDE SUPPORT    | <b>✓</b>                                 | ×                           |
| BAFFLES / BACK RIDGES      | <b>✓</b>                                 | ×                           |
| HEADREST                   | <b>✓</b>                                 | <b>✓</b>                    |
| OPERATOR PRESENCE SWITCH   | <b>✓</b>                                 | ×                           |
| HEATED SEAT                | <b>✓</b>                                 | ×                           |