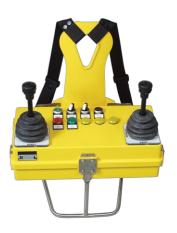

## **FGC-03 PORTABLE CONSOLE**

The FGC series features a breast plate and simple harness to provide comfortable support to the operator during extended work periods while boasting a larger footprint for more devices.

### **GENERAL DATA**

| Туре                  | Portable Console                                                           |
|-----------------------|----------------------------------------------------------------------------|
| Product Compatibility | VNSO, VCSO, VCS2, MO, M2, PRO-4, PRO-5, PRO-6, CS3, CS3 B/B, M3 and M4 B/B |
| Dimensions            | 16.93" x 10.24" x 4.57"                                                    |
| Est. Weight           | 7 lbs                                                                      |