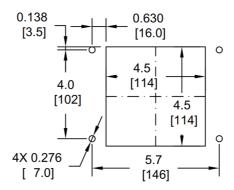

## Mounting

All dimensions in inches [mm] and are subject to change.

Panel mounting details

## **MOUNTING DATA**

| Mounting Style     | Drop-in                                                              |
|--------------------|----------------------------------------------------------------------|
| Mounting Footprint | 6.5" x 6.5"<br>See literature for additional mounting specifications |