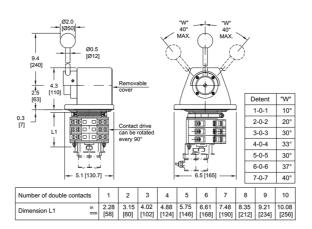

#### **Dimensional**

Overall dimensions. Shown with round ball handle

# **ELECTRICAL DATA**

Switch Type:

Double Pole Contact Blocks

Max. Number:

Up to 5 contact blocks (10 circuits)

Max. Switching Capacity: Making - 160 amps

Breaking - (0.7PF) 240V 160 amps

Rating (AC) NS2-KA: