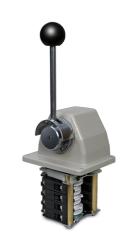

# NS2-KB / NSB2-KB JOYSTICK

One axis, rugged, heavy duty vertical cast masterswitch that is characterized by it's robust construction for step and stepless AC & DC controls. Features a rectangular shaped cast body and popular mounting hole pattern allowing for easy replacement of other manufacturer's master switches.

#### **Dimensional**

Overall dimensions. Shown with round ball handle