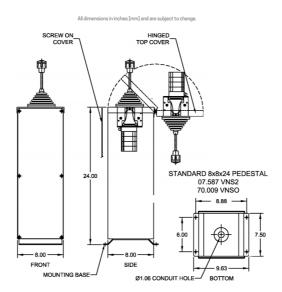

#### **GENERAL DATA**

| Туре                  | Pedestal                                                                                                                       |
|-----------------------|--------------------------------------------------------------------------------------------------------------------------------|
| Product Compatibility | VNSO and VNS2                                                                                                                  |
| Dimensions            | 8" x 8" x 24" (for single axis joysticks)<br>8" x 13.5" x 24" (for dual axis joysticks)<br>Custom sizes available upon request |
| Est. Weight           | 24 - 35 lbs                                                                                                                    |

#### Dimensional

Standard 8 in x 8 in x 24 in pedestal for single axis VNSO and VNS2 joysticks