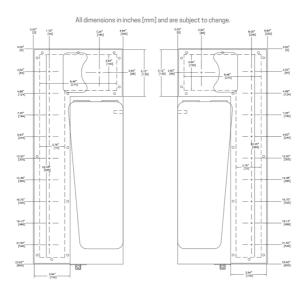

## **Technical Drawings**

#### **Dimensional**

All dimensions in inches [mm] and are subject to change

#### Merritt Synergy dimensions

Merritt Synergy dimensions continued

Merritt Synergy adjustability

10 inch console standard layout

12 inch console standard layout