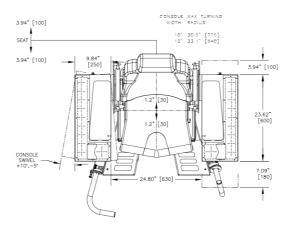

### **TECHNICAL DATA**

| Rotation Optional              | 270 degrees max with pin lock or friction brake operation  Pin Lock 4 locking positions (every 90 degrees). Positions can be customized to your specifications.  Friction Brake System holds throughout +/- 135 degrees of travel. |
|--------------------------------|------------------------------------------------------------------------------------------------------------------------------------------------------------------------------------------------------------------------------------|
| Max Turning Radius             | System with 10" Console 30.5" [775 mm]  System with 12" Console 33.1" [840 mm]                                                                                                                                                     |
| Slide Range                    | 23.4" [595 mm] total adjustment<br>15.6" [400 mm] seat slide range<br>7.8" [200 mm] seat and consoles range slide range                                                                                                            |
| Scissor Adjust Range           | Height: adjustable to 3.2" [80 mm] Tilt: adjustable to 14 degrees                                                                                                                                                                  |
| Armrest Adjust Range           | Tilt / height adjustment: 11 positions, 5 - 30 degrees                                                                                                                                                                             |
| Console Adjust Range           | Tilt: -20 degrees (down), +50 degrees (up) Slew: 5 degrees (in), 10 degrees (out) Slide: +/-1.97" [50 mm]                                                                                                                          |
| Backrest Recline               | Actimo Seat 80 degrees 46 degrees with 4-point rectractable harness                                                                                                                                                                |
| Seat Cushion Adjust<br>Range   | Actimo Seat Depth: 2.4" [60 mm] in 5 increments forward Tilt: 3-11 degrees in 4 increments                                                                                                                                         |
| Headrest Adjust Range          | Actimo Seat Height adjustment: 3.5" [90mm] Tilt: 38 degrees                                                                                                                                                                        |
| Under Chair Cable<br>Clearance | 6" [152.4 mm] Min                                                                                                                                                                                                                  |
| Additional Specifications      | Reference product literature for additional specifications and options                                                                                                                                                             |

#### **Dimensional**

All dimensions in inches [mm] and are subject to change

#### Merritt Synergy dimensions

Merritt Synergy dimensions continued

Merritt Synergy adjustability

10 inch console standard layout

12 inch console standard layout