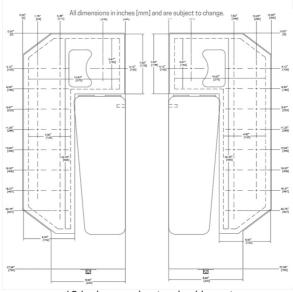

## **Technical Drawings**

#### **Dimensional**

All dimensions in inches [mm] and are subject to change

#### Merritt Synergy dimensions

Merritt Synergy dimensions continued

Merritt Synergy adjustability

10 inch console standard layout

12 inch console standard layout