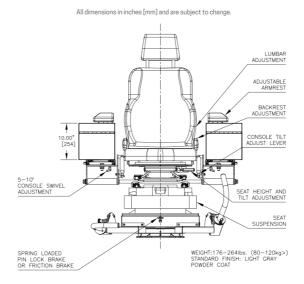

### **GENERAL DATA**

| Unique Features             | - High level of adjustability - Improved operator comfort                                                                                                                                                                                                                  |
|-----------------------------|----------------------------------------------------------------------------------------------------------------------------------------------------------------------------------------------------------------------------------------------------------------------------|
| Console Width               | 10", 12" or custom (up to 15")                                                                                                                                                                                                                                             |
| Max Number of Devices       | 10" Console Up to 8 devices and 1 joystick or 6 devices and 2 joysticks  12" Console Up to 14 devices and 1 joystick or 12 devices and 2 joysticks                                                                                                                         |
| Seat Options                | Model - Actimo Seat (Velour or Vinyl)  Options - Full cushion or u-cut cushion (Koenig seat only) - Heated seat (leather Koenig only) - Motorized seat recline (leather Koenig only) - 2-point retractable seat belt - 4-point shoulder harness - Operator presence switch |
| Suspension Options          | Mechanical Suspensions - Heavy Duty (weight up to 400 lbs)  Pneumatic (Air) Suspensions - Wide (weight up to 375 lbs) - Heavy Duty (weight up to 485 lbs)                                                                                                                  |
| Armrest Type                | Console mounted, large armrests with 11 position tilt adjustment for optimal upper body support. Leather handrest also supplied standard.                                                                                                                                  |
| Footrest Option             | - 2-piece fixed footrest with adjustable horns - 2-piece fixed footrest                                                                                                                                                                                                    |
| Est. Shipping Weight        | 580 lbs.                                                                                                                                                                                                                                                                   |
| Est. Shipping<br>Dimensions | 60 in. x 45 in. x 52 in.                                                                                                                                                                                                                                                   |

### **ADJUSTMENT FEATURES**

| System Rotation                    | Optional, up to 270 degrees |
|------------------------------------|-----------------------------|
| System Height                      | ✓ ·                         |
| System Tilt                        | ✓                           |
| Consoles Slide<br>Forward/Backward | ✓                           |
| Consoles Tilt                      | ✓                           |
| Consoles - Slew In/Out             | ✓ ·                         |
| Armrests - Height                  |                             |
| Armrests - Tilt                    | ✓                           |
| Seat - Slide Forward /<br>Backward |                             |
| Seat - Recline                     | ✓                           |
| Seat - Lumbar                      | ✓                           |
| Footrest - Height / Tilt           | ✓                           |

### **TECHNICAL DATA**

| Rotation Optional              | 270 degrees max with pin lock or friction brake operation  Pin Lock 4 locking positions (every 90 degrees). Positions can be customized to your specifications.  Friction Brake System holds throughout +/- 135 degrees of travel. |
|--------------------------------|------------------------------------------------------------------------------------------------------------------------------------------------------------------------------------------------------------------------------------|
| Max Turning Radius             | System with 10" Console 30.5" [775 mm]  System with 12" Console 33.1" [840 mm]                                                                                                                                                     |
| Slide Range                    | 23.4" [595 mm] total adjustment<br>15.6" [400 mm] seat slide range<br>7.8" [200 mm] seat and consoles range slide range                                                                                                            |
| Scissor Adjust Range           | Height: adjustable to 3.2" [80 mm] Tilt: adjustable to 14 degrees                                                                                                                                                                  |
| Armrest Adjust Range           | Tilt / height adjustment: 11 positions, 5 - 30 degrees                                                                                                                                                                             |
| Console Adjust Range           | Tilt: -20 degrees (down), +50 degrees (up) Slew: 5 degrees (in), 10 degrees (out) Slide: +/-1.97" [50 mm]                                                                                                                          |
| Backrest Recline               | Actimo Seat 80 degrees 46 degrees with 4-point rectractable harness                                                                                                                                                                |
| Seat Cushion Adjust<br>Range   | Actimo Seat Depth: 2.4" [60 mm] in 5 increments forward Tilt: 3-11 degrees in 4 increments                                                                                                                                         |
| Headrest Adjust Range          | Actimo Seat Height adjustment: 3.5" [90mm] Tilt: 38 degrees                                                                                                                                                                        |
| Under Chair Cable<br>Clearance | 6" [152.4 mm] Min                                                                                                                                                                                                                  |
| Additional Specifications      | Reference product literature for additional specifications and options                                                                                                                                                             |

#### Merritt Synergy dimensions

Merritt Synergy dimensions continued

Merritt Synergy adjustability

10 inch console standard layout

12 inch console standard layout