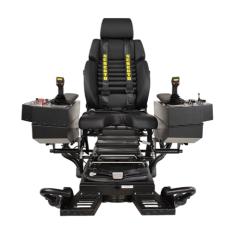

# **MERRITT SYNERGY**

Combining superior comfort and adjustability, the Merritt Synergy line of operator chair systems brings ease-of-use and productivity to new heights.

### **GENERAL DATA**

| Unique Features             | - High level of adjustability - Improved operator comfort                                                                                                                                                                                                                  |
|-----------------------------|----------------------------------------------------------------------------------------------------------------------------------------------------------------------------------------------------------------------------------------------------------------------------|
| Console Width               | 10", 12" or custom (up to 15")                                                                                                                                                                                                                                             |
| Max Number of Devices       | 10" Console Up to 8 devices and 1 joystick or 6 devices and 2 joysticks  12" Console Up to 14 devices and 1 joystick or 12 devices and 2 joysticks                                                                                                                         |
| Seat Options                | Model - Actimo Seat (Velour or Vinyl)  Options - Full cushion or u-cut cushion (Koenig seat only) - Heated seat (leather Koenig only) - Motorized seat recline (leather Koenig only) - 2-point retractable seat belt - 4-point shoulder harness - Operator presence switch |
| Suspension Options          | Mechanical Suspensions - Heavy Duty (weight up to 400 lbs)  Pneumatic (Air) Suspensions - Wide (weight up to 375 lbs) - Heavy Duty (weight up to 485 lbs)                                                                                                                  |
| Armrest Type                | Console mounted, large armrests with 11 position tilt adjustment for optimal upper body support. Leather handrest also supplied standard.                                                                                                                                  |
| Footrest Option             | - 2-piece fixed footrest with adjustable horns - 2-piece fixed footrest                                                                                                                                                                                                    |
| Est. Shipping Weight        | 580 lbs.                                                                                                                                                                                                                                                                   |
| Est. Shipping<br>Dimensions | 60 in. x 45 in. x 52 in.                                                                                                                                                                                                                                                   |