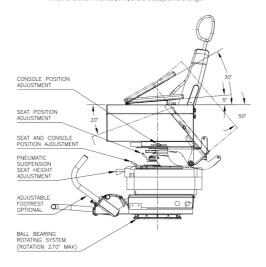

### **ADJUSTMENT FEATURES**

| System Rotation                    | Optional, up to 270 degrees |
|------------------------------------|-----------------------------|
| System Height                      | ✓ ·                         |
| System Tilt                        | ✓                           |
| Consoles Slide<br>Forward/Backward | ✓                           |
| Consoles Tilt                      | ✓                           |
| Consoles - Slew In/Out             | ✓ ·                         |
| Armrests - Height                  |                             |
| Armrests - Tilt                    | ✓                           |
| Seat - Slide Forward /<br>Backward |                             |
| Seat - Recline                     | ✓                           |
| Seat - Lumbar                      | ✓                           |
| Footrest - Height / Tilt           | ✓                           |

### **TECHNICAL DATA**

| Rotation Optional              | 270 degrees max with pin lock or friction brake operation  Pin Lock 4 locking positions (every 90 degrees). Positions can be customized to your specifications.  Friction Brake System holds throughout +/- 135 degrees of travel. |
|--------------------------------|------------------------------------------------------------------------------------------------------------------------------------------------------------------------------------------------------------------------------------|
| Max Turning Radius             | System with 10" Console 30.5" [775 mm]  System with 12" Console 33.1" [840 mm]                                                                                                                                                     |
| Slide Range                    | 23.4" [595 mm] total adjustment<br>15.6" [400 mm] seat slide range<br>7.8" [200 mm] seat and consoles range slide range                                                                                                            |
| Scissor Adjust Range           | Height: adjustable to 3.2" [80 mm] Tilt: adjustable to 14 degrees                                                                                                                                                                  |
| Armrest Adjust Range           | Tilt / height adjustment: 11 positions, 5 - 30 degrees                                                                                                                                                                             |
| Console Adjust Range           | Tilt: -20 degrees (down), +50 degrees (up) Slew: 5 degrees (in), 10 degrees (out) Slide: +/-1.97" [50 mm]                                                                                                                          |
| Backrest Recline               | Actimo Seat 80 degrees 46 degrees with 4-point rectractable harness                                                                                                                                                                |
| Seat Cushion Adjust<br>Range   | Actimo Seat Depth: 2.4" [60 mm] in 5 increments forward Tilt: 3-11 degrees in 4 increments                                                                                                                                         |
| Headrest Adjust Range          | Actimo Seat Height adjustment: 3.5" [90mm] Tilt: 38 degrees                                                                                                                                                                        |
| Under Chair Cable<br>Clearance | 6" [152.4 mm] Min                                                                                                                                                                                                                  |
| Additional Specifications      | Reference product literature for additional specifications and options                                                                                                                                                             |

#### Merritt Synergy dimensions

Merritt Synergy dimensions continued

Merritt Synergy adjustability

10 inch console standard layout

12 inch console standard layout