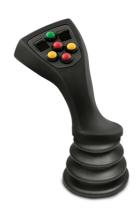

# **G56 HANDLE**

The G56 multi-function handle offers a high degree of flexibility with a selection of individually configurable front and rear insert plates. Available in a left or right-hand model, the G56 features an ergonomic shape and integrated hand rest for fatigue-free operation.

### **GENERAL DATA**

| Туре                      | Multi-Function                                                                                                                         |
|---------------------------|----------------------------------------------------------------------------------------------------------------------------------------|
| Specification Description | Available in a left-hand or right-hand model, the G56 features an ergonomic shape and integrated hand rest for fatigue-free operation. |
| Joystick Compatibility    | VNSO, XL-VNSO, VNS2, VCSO, VCS2, CS1, CS3, PRO-4, PRO-6                                                                                |