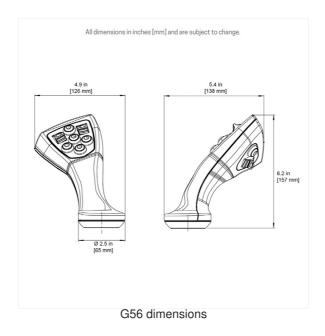

## **Technical Drawings**

#### **Dimensional**

JRMERRITT.COM | 1-800-333-5762

### **TECHNICAL DATA**

Handle Height 6.2 in [157 mm]

Additional Specifications Reference product literature for additional specifications