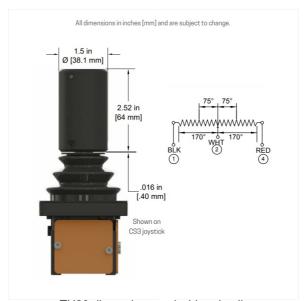

### **TECHNICAL DATA**

Handle Height 2.52 in [64 mm]

Additional Specifications Reference product literature for additional specifications

### **Technical Drawings**

#### **Dimensional**

TH30 dimensions and wiring details