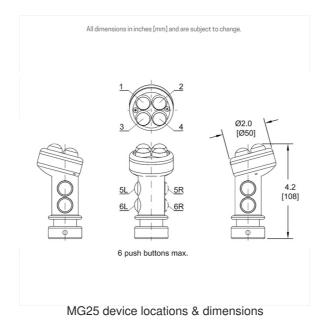

## **Technical Drawings**

#### **Dimensional**

### **TECHNICAL DATA**

Handle Height 4.2 in [108 mm]

Additional Specifications Reference product literature for additional specifications