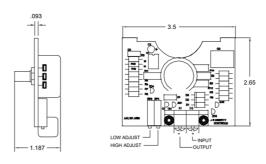

### **MECHANICAL DATA**

Operating temperature -25 to +70 degrees C

Material .093 Fiberglass PCB

#### **Dimensional**

All dimensions in inches and are subject to change

ESS 420 Dimensions