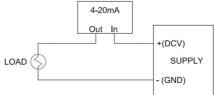

#### Wiring

LOW ADJUST HIGH ADJUST 4-20mA

All dimensions in mm and are subject to change

ESS 420 Wiring Details