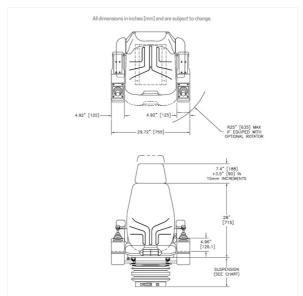

## **Technical Drawings**

#### **Dimensional**

HFC-100 dimensions

HFC-100 dimensions continued

## **TECHNICAL DATA**

| Rotation Optional            | +/-90 degrees, lockable every 10 degrees                                                                  |
|------------------------------|-----------------------------------------------------------------------------------------------------------|
| Max Turning Radius           | 25" [635]                                                                                                 |
| Slide Range                  | 16" [406 mm] total adjustment<br>8" [203 mm] seat slide range<br>8" [203 mm] seat and console slide range |
| Armrest Adjust Range         | Tilt: -30 degrees (down), +10 degrees (up) & flip up<br>Height: 1.6" [40 mm] in 8 mm increments           |
| Backrest Recline             | Actimo Seat 80 degrees 46 degrees with 4-point shoulder harness                                           |
| Seat Cushion Adjust<br>Range | Actimo Seat Depth: 2.4" [60 mm] in 5 increments forward Tilt: 3-11 degrees in 4 increments                |
| Headrest Adjust Range        | Actimo Seat Height adjustment: 3.5" [90mm] Tilt: 38 degrees                                               |