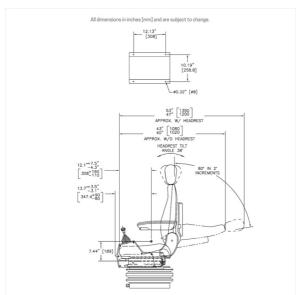

## **Technical Drawings**

#### **Dimensional**

HFC-100 dimensions

HFC-100 dimensions continued

## **TECHNICAL DATA**

| Rotation Optional            | +/-90 degrees, lockable every 10 degrees                                                                  |
|------------------------------|-----------------------------------------------------------------------------------------------------------|
| Max Turning Radius           | 25" [635]                                                                                                 |
| Slide Range                  | 16" [406 mm] total adjustment<br>8" [203 mm] seat slide range<br>8" [203 mm] seat and console slide range |
| Armrest Adjust Range         | Tilt: -30 degrees (down), +10 degrees (up) & flip up<br>Height: 1.6" [40 mm] in 8 mm increments           |
| Backrest Recline             | Actimo Seat 80 degrees 46 degrees with 4-point shoulder harness                                           |
| Seat Cushion Adjust<br>Range | Actimo Seat Depth: 2.4" [60 mm] in 5 increments forward Tilt: 3-11 degrees in 4 increments                |
| Headrest Adjust Range        | Actimo Seat Height adjustment: 3.5" [90mm] Tilt: 38 degrees                                               |