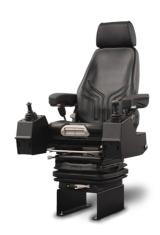

# **HFC-100**

The Type HFC-100 fixed or rotating (optional) operator armchair with 5" wide consoles. Suitable for tight cabins.

#### **GENERAL DATA**

| Unique Features          | - Compact design - Ideal of applications with limited space                                                                                                              |
|--------------------------|--------------------------------------------------------------------------------------------------------------------------------------------------------------------------|
| Console Width            | 4.92"                                                                                                                                                                    |
| Max Number of Devices    | Up to 2 devices and 1 joystick                                                                                                                                           |
| Seat Options             | Actimo Seat (Velour or Vinyl)  Options - Armrests with tilt and height adjustments - 2-point retractable seat belt - 4-point shoulder harness - Operator presence switch |
| Suspension Options       | Mechanical Suspensions - 3 Step (weight up to 285 lbs) - 4 Step w/ Lift Assist (weight up to 309 lbs)                                                                    |
| Armrest Type             | Optional, seat mounted armrests with tilt and height adjustments.                                                                                                        |
| Est System Weight Packed | 190 - 240 lbs                                                                                                                                                            |