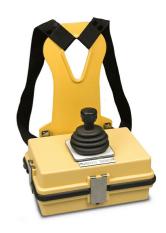

# **FGC-01-A PORTABLE CONSOLE**

The FGC series features a breast plate and simple harness to provide comfortable support to the operator during extended work periods.

### **GENERAL DATA**

| Туре                  | Portable Console                                                                 |
|-----------------------|----------------------------------------------------------------------------------|
| Product Compatibility | VCSO, VCS2, MO, M2, PRO-4, PRO-5, PRO-6, CS3, CS3 B/B, M3 and M4 B/B             |
| Dimensions            | 11.2" x 5.12" x 7.30"                                                            |
| Est. Weight           | <ul><li>3.2 lbs</li><li>4.5 lbs (with shoulder straps and breastplate)</li></ul> |