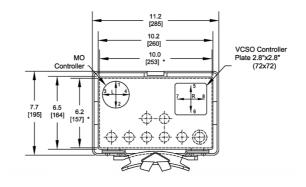

#### **Dimensional**

FGC-01-A dimensions

All dimaneione in inchee [mm] and are subject to change

FGC-01-A dimensions & standard device locations