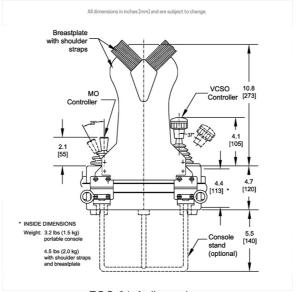

#### **Dimensional**

FGC-01-A dimensions

All dimaneione in inchee [mm] and are subject to change

FGC-01-A dimensions & standard device locations