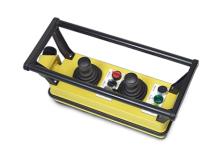

# **FGP-02 PORTABLE CONSOLE**

The FGP series is furnished either as a portable with handles and straps or as a pendant. The pendant system is furnished with handles, side, and bottom bumpers, and a protective surround handle to protect the joystick controllers from damage.

## **GENERAL DATA**

| Туре                  | Portable Console / Pendant                                           |
|-----------------------|----------------------------------------------------------------------|
| Product Compatibility | VCSO, VCS2, MO, M2, PRO-4, PRO-5, PRO-6, CS3, CS3 B/B, M3 and M4 B/B |
| Dimensions            | 15.35" x 7.88" x 3.38"                                               |
| Est. Weight           | 6 - 9 lbs                                                            |