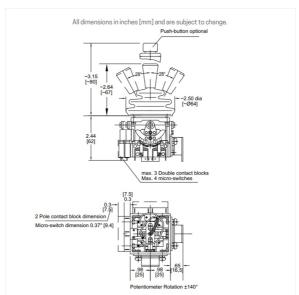

#### **Dimensional**

MO Dimensions. Shown with round ball handle.

MO Dimensions. Shown with tapered handle and push button handle