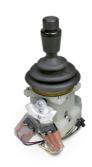

## **MO MINI JOYSTICK**

The MO finger operated joystick features an ultra-compact and rugged construction. Available in single or dual axis, the MO mini joystick can be configured with different handle types and with microswitch or potentiometer output.