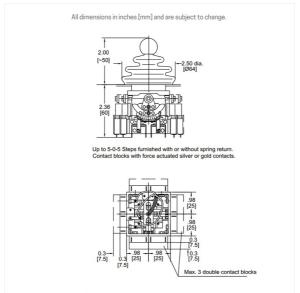

#### **Dimensional**

MO Dimensions. Shown with round ball handle.

MO Dimensions. Shown with tapered handle and push button handle