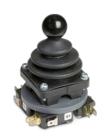

# M4 B/B MINI JOYSTICK

The M4 B/B is a compact finger operated joystick designed specifically for bang / bang (on / off) operation. Available in single or dual axis control, the M4 B/B features a glass-filled Zytel housing and non-ferrous components making it suitable for corrosive and hostile environments.

### **GENERAL DATA**

| # of Axis                   | Single or Dual                                         |
|-----------------------------|--------------------------------------------------------|
| Output Options              | Microswitches                                          |
| Joystick Action             | Spring Return                                          |
| Handle Travel               | +/- 15 degrees each axis                               |
| Gate                        | Open or Cross                                          |
| Handle Compatibility        | Tapered, 2 piece, push button, or mechanical interlock |
| Life                        | 20 million cycles                                      |
| Materials                   | High strength, glass filled nylon housing.             |
| Est. Shipping Weight        | 2 lbs.                                                 |
| Est. Shipping<br>Dimensions | 8 x 6 x 6 in.                                          |