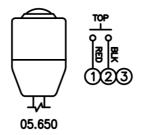

### Mounting

All dimensions in inches [mm] and are subject to change.

Panel mounting details (mounts from below)

Push button wiring details