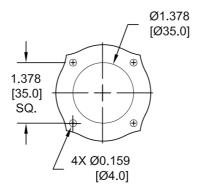

### **MOUNTING DATA**

| Mounting Style     | Panel (from below)                                                   |
|--------------------|----------------------------------------------------------------------|
| Mounting Footprint | 1.9" x 1.9"<br>See literature for additional mounting specifications |

### Mounting

All dimensions in inches [mm] and are subject to change.

Panel mounting details (mounts from below)

Push button wiring details