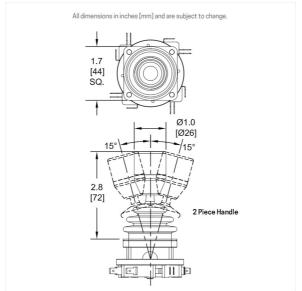

#### **Dimensional**

M4 dimensions. Shown with 2 piece handle.

All dimensions in inches [mm] and are subject to change.

Push Button handle and round ball handle dimensions

Tapered knob and mechanical interlock handle dimensions