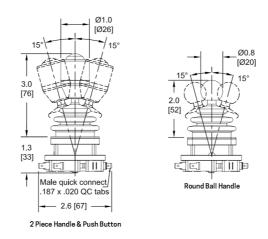

#### **Dimensional**

M4 dimensions. Shown with 2 piece handle.

All dimensions in inches [mm] and are subject to change.

Push Button handle and round ball handle dimensions

Tapered knob and mechanical interlock handle dimensions