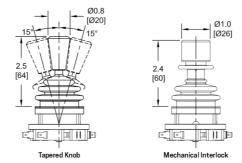

#### **Dimensional**

M4 dimensions. Shown with 2 piece handle.

All dimensions in inches [mm] and are subject to change.

Push Button handle and round ball handle dimensions

Tapered knob and mechanical interlock handle dimensions