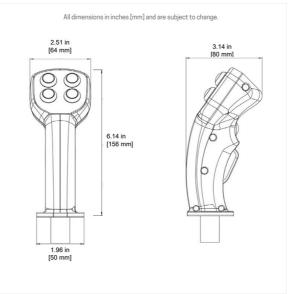

### **TECHNICAL DATA**

Handle Height 6.14 in [156 mm]

IP65

Additional Specifications Reference product literature for additional specifications

#### Dimensional

Left, right, & front device locations

G58 dimensions