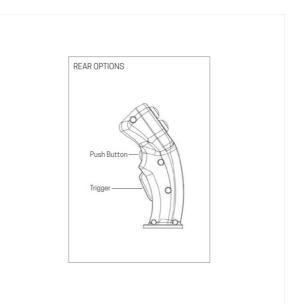

#### FEATURES AND FUNCTIONALITY

| Push Buttons                        |   |
|-------------------------------------|---|
| Rocker Switch                       | × |
| Thumbwheel                          |   |
| Handrest                            | × |
| Trigger                             |   |
| Operator Presence<br>Switch         | × |
| Mechanical Interlock                | × |
| Twist                               | × |
| Capacitive Hand<br>Detection Sensor | × |

#### Dimensional

Left, right, & front device locations

G58 dimensions